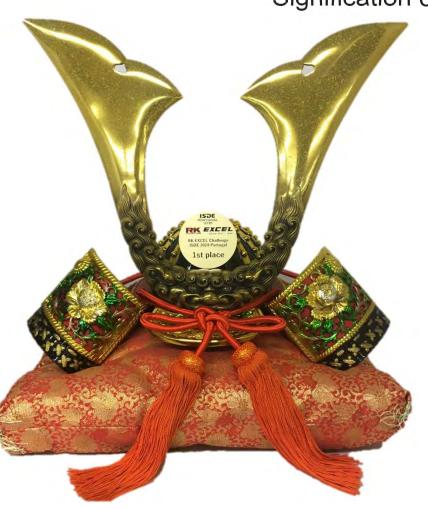

## 4. RK EXCEL CHALLENGE, team's prize

- 1<sup>st~</sup>3<sup>rd</sup> per team : 1set of RK EXCEL Samurai Trophy, 1set of EXCEL Rim, 3pcs of RK Enduro Chain, 3pcs of RK EXCEL Parker, etc...
- 4<sup>th</sup>~6<sup>th</sup> per team: 1set of EXCEL Rim, 1set of EXCEL Torque Wrench, 3pcs of RK EXCEL T-Shirt, etc...
- 7<sup>th</sup>~9<sup>th</sup> per team: 3pcs of RK Enduro Chain, 1set of RK Chain Tool, 3pcs of RK EXCEL T-Shirt, etc...
- 10<sup>th~</sup>12<sup>th</sup> per team : 1set of EXCEL Torque Wrench, 3pcs of RK/EXCEL T-Shirt, etc...
- 13<sup>th~</sup>15<sup>th</sup> per team: 1set of RK Chain Tool, 3pcs of RK EXCEL T-Shirt, etc...
- 16<sup>th~</sup>20<sup>th</sup> per team : 3pcs of RK EXCEL T-Shirt, etc...

#### 4. RK EXCEL CHALLENGE, team's prize

Signification of RK EXCEL Samurai Trophy (Kabuto)

The type of helmet first used by ancient Japanese warriors, and in later periods, they became an important part of the traditional Japanese armour worn by the Samurai during feudal period in Japan.

Two Sword type was mainly used Minamoto clan who was dominating Japanese politics during 11th~12th centuries in Japan.

Minamoto was one of the surnames bestowed by the Emperors of Japan upon members of the imperial family.