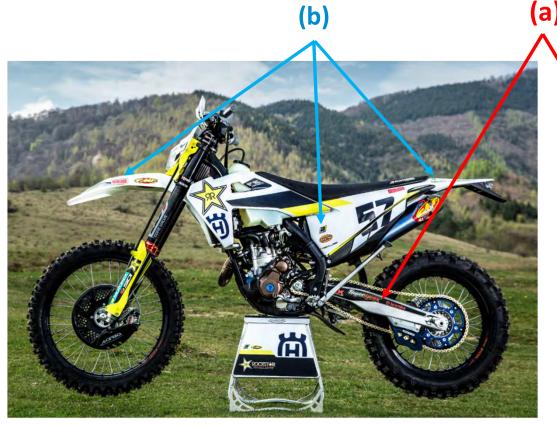

All registered participants will have to comply with the following branding rules in order to be compete in the respective RK EXCEL CHALLENGE:

- 1. Equip the Chain of RK & the Rim of EXCEL on your bike
- 2. Display of a RK logo sticker (size 90x45mm) on the swing arm both side
- Display of a RK logo sticker (size 90x45mm) on Front Fender or Rear Fender or Side Cover (one of them, both side)
- 4. Display of a EXCEL logo sticker (size 120 mm X 40 mm) on the swing arm both side
- Display of a EXCEL logo sticker (size 120 mm X 40 mm) on Front Fender or Rear Fender or Side Cover (one of them, both side)
- 6. Not to display any logos on bike of other Chain and Rim brands

#### 2. RK EXCEL CHALLENGE participation terms and conditions Part1

The place to stick & display RK & EXCEL logo sticker

(a) on the swing arm both side

(b) on Front Fender or Rear Fender or Side Cover (one of them, both side)