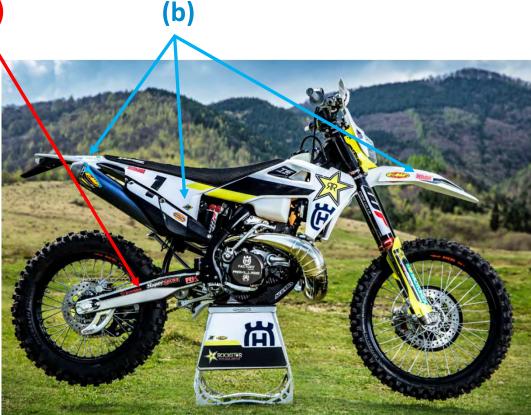

All registered participants will have to comply with the following branding rules in order to be compete in the respective RK EXCEL CHALLENGE:

- 1. Equip the Chain of RK & the Rim of EXCEL on your bike
- 2. Display of a RK logo sticker (size 90x45mm) on the swing arm both side
- Display of a RK logo sticker (size 90x45mm) on Front Fender or Rear Fender or Side Cover (one of them, both side)
- 4. Display of a EXCEL logo sticker (size 120 mm X 40 mm) on the swing arm both side
- Display of a EXCEL logo sticker (size 120 mm X 40 mm) on Front Fender or Rear Fender or Side Cover (one of them, both side)
- 6. Not to display any logos on bike of other Chain and Rim brands

#### 2. RK EXCEL CHALLENGE participation terms and conditions Part1

The place to stick & display RK & EXCEL logo sticker

(a) on the swing arm both side

(b) on Front Fender or Rear Fender or Side Cover (one of them, both side)