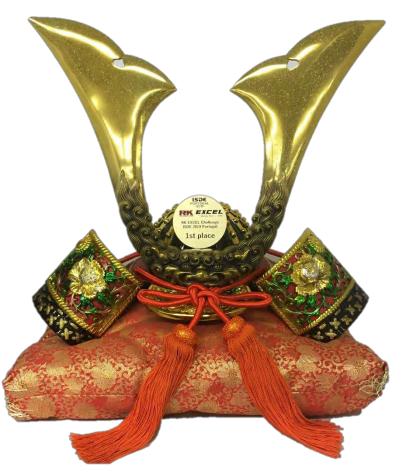

#### Signification of RK EXCEL Samurai Trophy

ISDE

The type of helmet first used by ancient Japanese warriors, and in later periods, they became an important part of the traditional Japanese armour worn by the Samurai during feudal period in Japan.

Two Sword type was mainly used Minamoto clan who was dominating Japanese politics during 11th~12th centuries in Japan.

**Minamoto** was one of the surnames bestowed by the Emperors of Japan upon members of the imperial family.