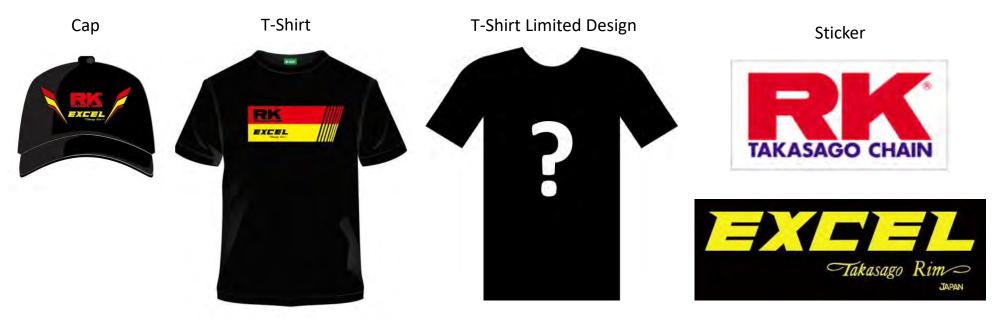

1<sup>st~</sup>3<sup>rd</sup> team prize (per team)

1set RK EXCEL Samurai Trophy (For 1<sup>st</sup> team only), 3sets EXCEL Rim, 3pcs RK Enduro Chain, 1set RK Chain Tool, 1set EXCEL Torque Wrench, 3pcs RK Key Chain, 3sets RK Glove, 3pcs RK EXCEL T-Shirt, 3pcs RK EXCEL Cap

#### Signification of RK EXCEL Samurai Trophy

ISDE

The type of helmet first used by ancient Japanese warriors, and in later periods, they became an important part of the traditional Japanese armour worn by the Samurai during feudal period in Japan.

Two Sword type was mainly used Minamoto clan who was dominating Japanese politics during 11th~12th centuries in Japan.

**Minamoto** was one of the surnames bestowed by the Emperors of Japan upon members of the imperial family.