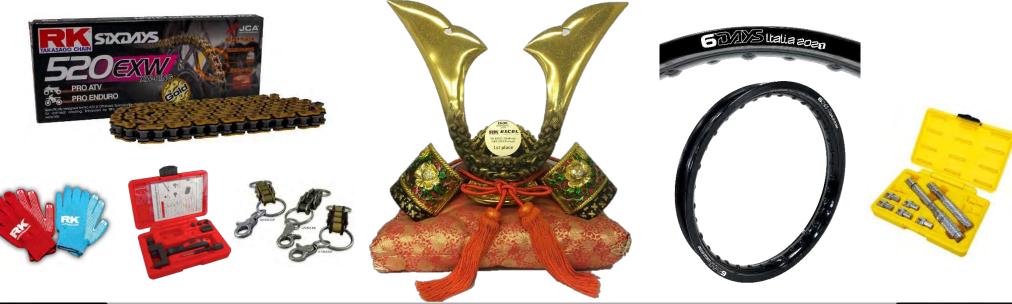

1<sup>st~</sup>3<sup>rd</sup> team prize (per team)

1set RK EXCEL Samurai Trophy (For 1<sup>st</sup> team only), 3sets EXCEL Rim, 3pcs RK Enduro Chain, 1set RK Chain Tool, 1set EXCEL Torque Wrench, 3pcs RK Key Chain, 3sets RK Glove, 3pcs RK EXCEL T-Shirt, 3pcs RK EXCEL Cap

#### Signification of RK EXCEL Samurai Trophy

ISDE

The type of helmet first used by ancient Japanese warriors, and in later periods, they became an important part of the traditional Japanese armour worn by the Samurai during feudal period in Japan.

Two Sword type was mainly used Minamoto clan who was dominating Japanese politics during 11th~12th centuries in Japan.

**Minamoto** was one of the surnames bestowed by the Emperors of Japan upon members of the imperial family.