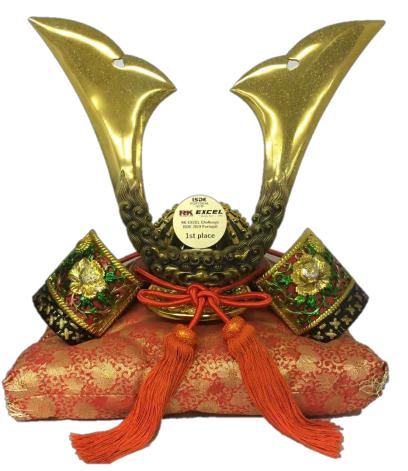

1<sup>st~</sup>3<sup>rd</sup> team prize (per team)

1set RK EXCEL Samurai Trophy (For 1<sup>st</sup> team only), 3sets EXCEL Rim, 3pcs RK Enduro Chain, 1set RK Chain Tool, 1set EXCEL Torque Wrench, 3pcs RK Key Chain, 3sets RK Glove, 3pcs RK EXCEL T-Shirt, 3pcs RK EXCEL Cap

#### Signification of RK EXCEL Samurai Trophy

ISDE

The type of helmet first used by ancient Japanese warriors, and in later periods, they became an important part of the traditional Japanese armour worn by the Samurai during feudal period in Japan.

Two Sword type was mainly used Minamoto clan who was dominating Japanese politics during 11th~12th centuries in Japan.

**Minamoto** was one of the surnames bestowed by the Emperors of Japan upon members of the imperial family.