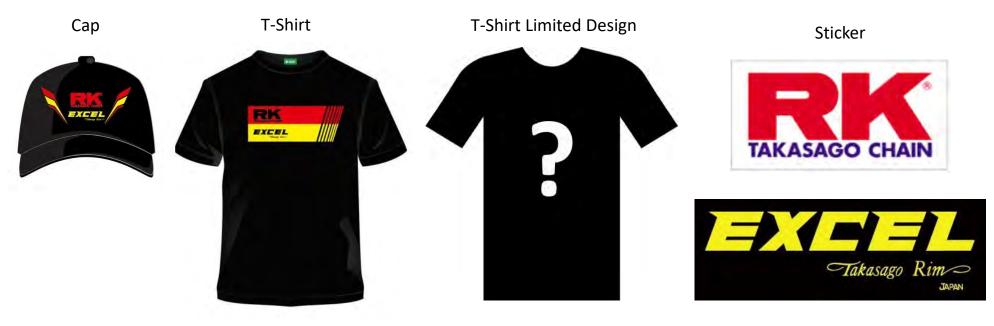

### How to participate

- Participate in the Club Team categories ISDE 2021
- •Register for the RK EXCEL CHALLENGE by completing the registration form and send it by the e-mail to <u>isde-rkexcel@rk-japan.co.jp</u> by 31st of July 2021
- •Stop by at the RK EXCEL booth in the paddock before or after the preliminary bike inspection by FIM
- Pick up RK EXCEL T-Shirt, ISDE Limited Edition T-Shirt, Cap, Sticker for free and photo shoot taken at the RK EXCEL booth
- Post the photo on your Instagram with the tag @rktakasagochain & @excelrim

1<sup>st~</sup>3<sup>rd</sup> team prize (per team)

1set RK EXCEL Samurai Trophy (For 1<sup>st</sup> team only), 3sets EXCEL Rim, 3pcs RK Enduro Chain, 1set RK Chain Tool, 1set EXCEL Torque Wrench, 3pcs RK Key Chain, 3sets RK Glove, 3pcs RK EXCEL T-Shirt, 3pcs RK EXCEL Cap