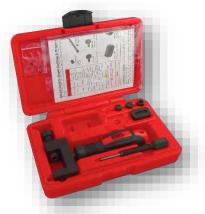

- Inspection your chain condition
- Training risk & warning sign of the chain
- Measuring the chain elongation & alignment by RK Inspection tool
- RK Chain Tool UCT2100(50) demonstration how to use
- Changing to the new chain with 20% discount from the retail price

Chain Tool UCT2100(50)

Inspection Tool

(\*) Please note that this service may be cancelled without prior notice.

Page No.6