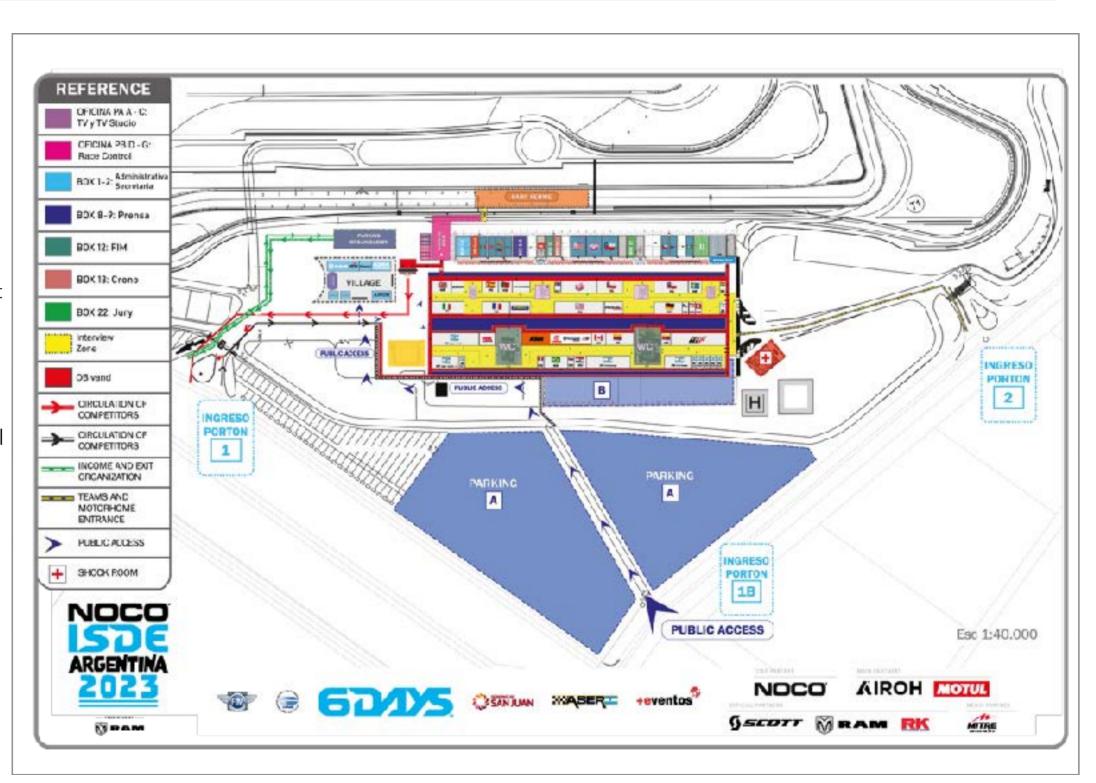

#### Paddock (HQ)

The Paddock is located at the Circuito San Juan Villicum.

Location: <a href="https://maps.app.goo.gl/5RogcnJVopzF5bPv7">https://maps.app.goo.gl/5RogcnJVopzF5bPv7</a>

The opening hours are:

### **Parking**

Media cars can be parked at the "Organization Parking" located in the Paddock (Only upon having the proper media pass).