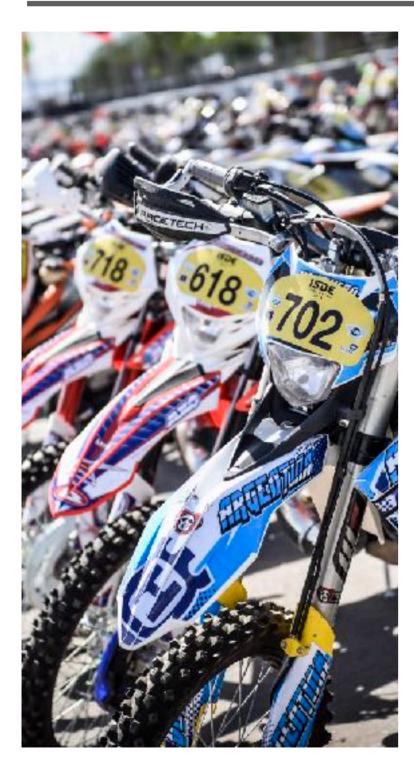

### **Sportity App**

The event will also use this App as notice board to share key information. The Sportity App can be downloaded from Google Play or AppStore. «Push» notifications show any new document that is posted.

- →Download from AppStore: https://apps.apple.com/ee/app/sportity/id1344934434.
- Download from Google Play: https://play.google.com/store/apps/details? id=com.sportity.app

Then, download the channel with the password: ISDE2023