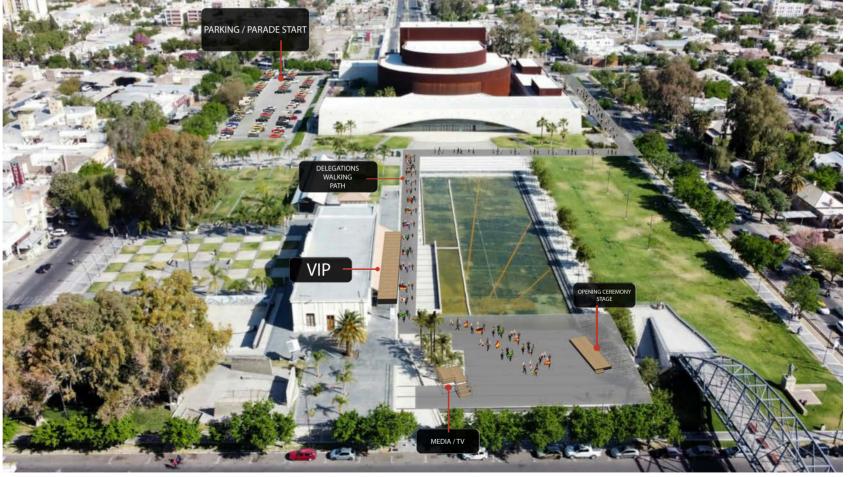

Map of the Parade & Opening Ceremony

ISDE ARGENTINA 2023

#### **Opening Ceremony**

It will take place on November 4, at 19hs, at the Teatro del Bicentenario (Address: Las Heras 430 (Sur), San Juan)

- Location: <a href="https://maps.app.goo.gl/JKZZbvVHjDwcUVDu9">https://maps.app.goo.gl/JKZZbvVHjDwcUVDu9</a>
- √ A dedicated parking will be placed
- √ Media will be able to work from the platform