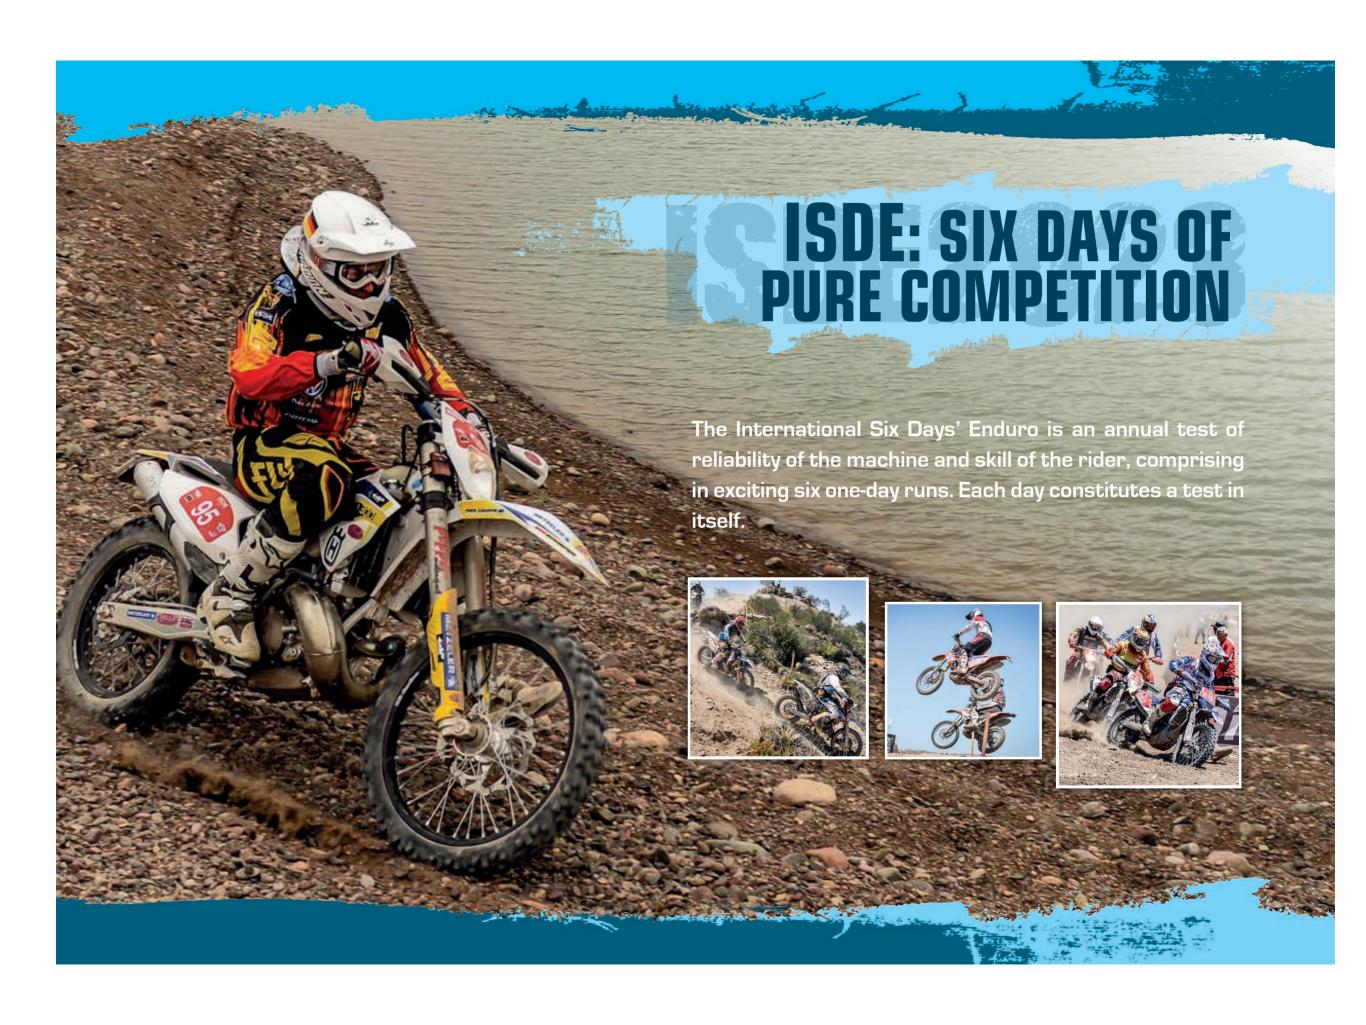

### Dear journalists,

In this document there is key information about the 97th edition of the FIM International Six Days of Enduro (ISDE) to be held in San Juan, Argentina.

ISDE ARGENTINA 2023