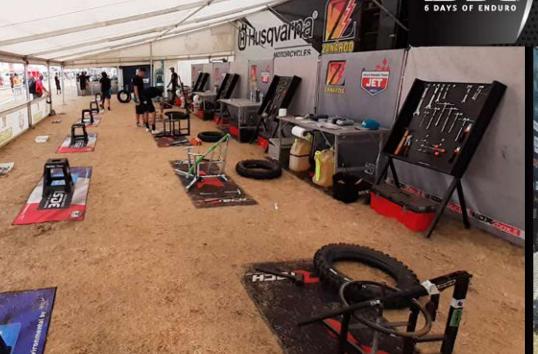

# **ASSISTANCE SERVICE**ISDE 2024 - Silleda, Santiago

Jolly Enduro Team with his EnduroGP staff will be present at ISDE 2024 to guarantee assistance to the riders.

A big cover structure at the paddock for making the service, meanwhile at the time checks will be present gazebos with mechanics and all what riders need.

Team's presence with tools and spares needed also at the starting work park. Service availability is limited until the reached number.

#### The assistance service includes:

- tools for motorcycles, levers and tire changers in service points
- paddock structure location A
- availability of spare parts service (paid if used)
- specialized mechanical assistance with FIM regulations
- free lubricants and consumables
- fruit, water and snacks assistance points
- personal material transport to assistance points
- filter replacement service for the entire race
- a trial session and setting of motorcycle pregara, suspensions etc.
- each driver will receive schedules of the various daily passes