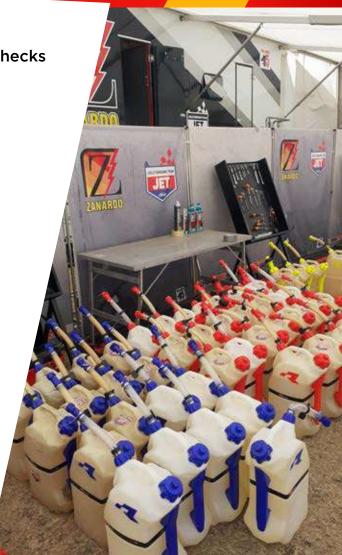

# **ASSISTANCE SERVICE**ISDE 2024 - Silleda, Santiago

Jolly Enduro Team with his EnduroGP staff will be present at ISDE 2024 to guarantee assistance to the riders.

A big cover structure at the paddock for making the service, meanwhile at the time checks will be present gazebos with mechanics and all what riders need.

Team's presence with tools and spares needed also at the starting work park. Service availability is limited until the reached number.

#### The assistance service includes:

- tools for motorcycles, levers and tire changers in service points
- paddock structure location A
- availability of spare parts service (paid if used)
- specialized mechanical assistance with FIM regulations
- free lubricants and consumables
- fruit, water and snacks assistance points
- personal material transport to assistance points
- filter replacement service for the entire race
- a trial session and setting of motorcycle pregara, suspensions etc.
- each driver will receive schedules of the various daily passes