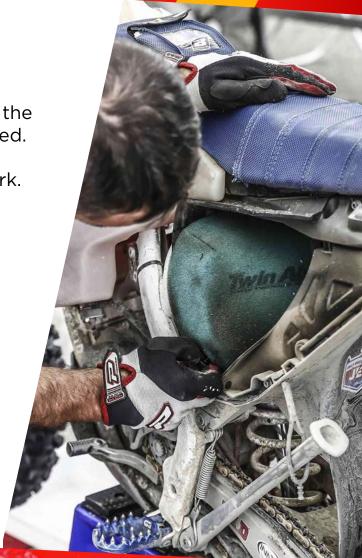

# **ASSISTANCE SERVICE**ISDE 2024 - Silleda, Santiago

Jolly Enduro Team with his EnduroGP staff will be present at ISDE 2024 to guarantee assistance to the riders.

A big cover structure at the paddock for making the service, meanwhile at the time checks will be present gazebos with mechanics and all what riders need.

Team's presence with tools and spares needed also at the starting work park. Service availability is limited until the reached number.

#### The assistance service includes:

- tools for motorcycles, levers and tire changers in service points
- paddock structure location A
- availability of spare parts service (paid if used)
- specialized mechanical assistance with FIM regulations
- free lubricants and consumables
- fruit, water and snacks assistance points
- personal material transport to assistance points
- filter replacement service for the entire race
- a trial session and setting of motorcycle pregara, suspensions etc.
- each driver will receive schedules of the various daily passes