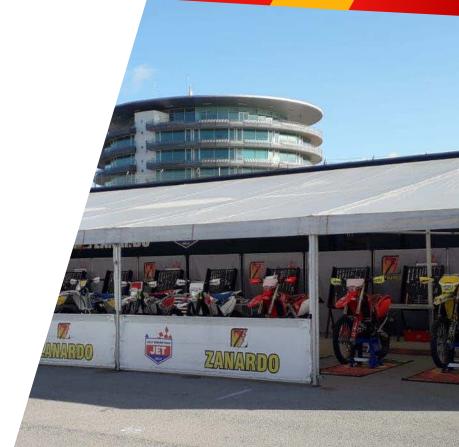

# **ASSISTANCE SERVICE**ISDE 2024 - Silleda, Santiago

Jolly Enduro Team with his EnduroGP staff will be present at ISDE 2024 to guarantee assistance to the riders.

A big cover structure at the paddock for making the service, meanwhile at the time checks will be present gazebos with mechanics and all what riders need.

## ASSISTANCE SERVICE ISDE 2024 - Silleda, Santiago

A motorbike rental service of any make and model is also available.

At the paddock will be used a structure with various tents and gazebo while at the time checks there will be a van with the staff and the gazebos needed to accommodate all the riders.