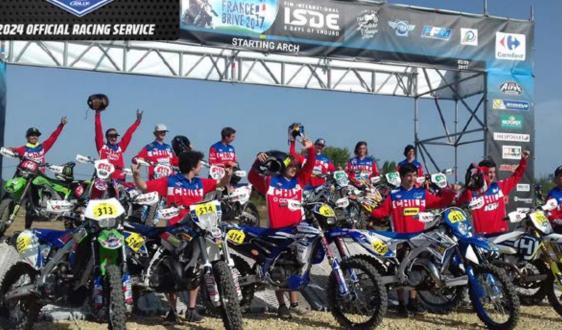

# **ASSISTANCE SERVICE**ISDE 2024 - Silleda, Santiago

Jolly Enduro Team with his EnduroGP staff will be present at ISDE 2024 to guarantee assistance to the riders.

A big cover structure at the paddock for making the service, meanwhile at the time checks will be present gazebos with mechanics and all what riders need.

## ASSISTANCE SERVICE ISDE 2024 - Silleda, Santiago

A motorbike rental service of any make and model is also available.

At the paddock will be used a structure with various tents and gazebo while at the time checks there will be a van with the staff and the gazebos needed to accommodate all the riders.