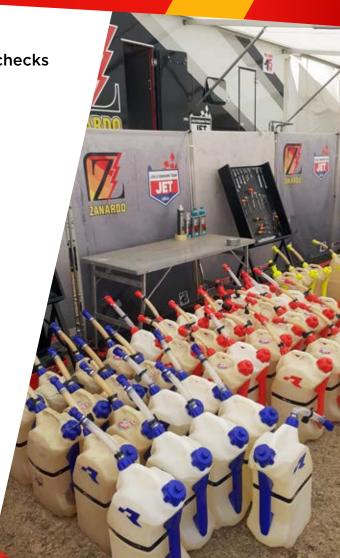

# **ASSISTANCE SERVICE**ISDE 2024 - Silleda, Santiago

Jolly Enduro Team with his EnduroGP staff will be present at ISDE 2024 to guarantee assistance to the riders.

A big cover structure at the paddock for making the service, meanwhile at the time checks will be present gazebos with mechanics and all what riders need.

## ASSISTANCE SERVICE ISDE 2024 - Silleda, Santiago

A motorbike rental service of any make and model is also available.

At the paddock will be used a structure with various tents and gazebo while at the time checks there will be a van with the staff and the gazebos needed to accommodate all the riders.

#### The assistance service includes:

- tools for motorcycles, levers and tire changers in service points
- paddock structure location A
- availability of spare parts service (paid if used)
- specialized mechanical assistance with FIM regulations
- free lubricants and consumables
- fruit, water and snacks assistance points
- personal material transport to assistance points
- filter replacement service for the entire race
- a trial session and setting of motorcycle pregara, suspensions etc.
- each driver will receive schedules of the various daily passes