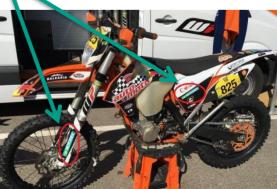

- Display of a MOTOREX logo or sticker (size 250x40mm) on the outside of the fork leg on either side.
- Display of a MOTOREX logo or sticker (size 180x30mm) on either side of the rear fender.
- Display of a MOTOREX sticker (size 57x15mm) on the clutch cover of the engine (special sticker will be supplied).
- Display of a MOTOREX logo or patch (minimum size 90x15mm) on the upper chest section of the rider shirt
- Not to display any logos on bike and rider of other lubricant or care product brands