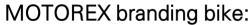

- Display of a MOTOREX logo or sticker (size 250x40mm) on the outside of the fork leg on either side.
- Display of a MOTOREX logo or sticker (size 180x30mm) on either side of the rear fender.
- Display of a MOTOREX sticker (size 57x15mm) on the clutch cover of the engine (special sticker will be supplied).
- Display of a MOTOREX logo or patch (minimum size 90x15mm) on the upper chest section of the rider shirt
- Not to display any logos on bike and rider of other lubricant or care product brands