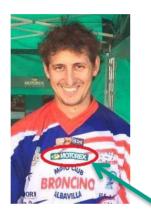

- Display of a MOTOREX logo or sticker (size 250x40mm) on the outside of the fork leg on either side.
- Display of a MOTOREX logo or sticker (size 180x30mm) on either side of the rear fender.
- Display of a MOTOREX sticker (size 57x15mm) on the clutch cover of the engine (special sticker will be supplied).
- Display of a MOTOREX logo or patch (minimum size 90x15mm) on the upper chest section of the rider shirt
- Not to display any logos on bike and rider of other lubricant or care product brands

## MOTOREX CHALLENGE participation terms and conditions (continued):

MOTOREX branding rider:

**MOTOREX** 