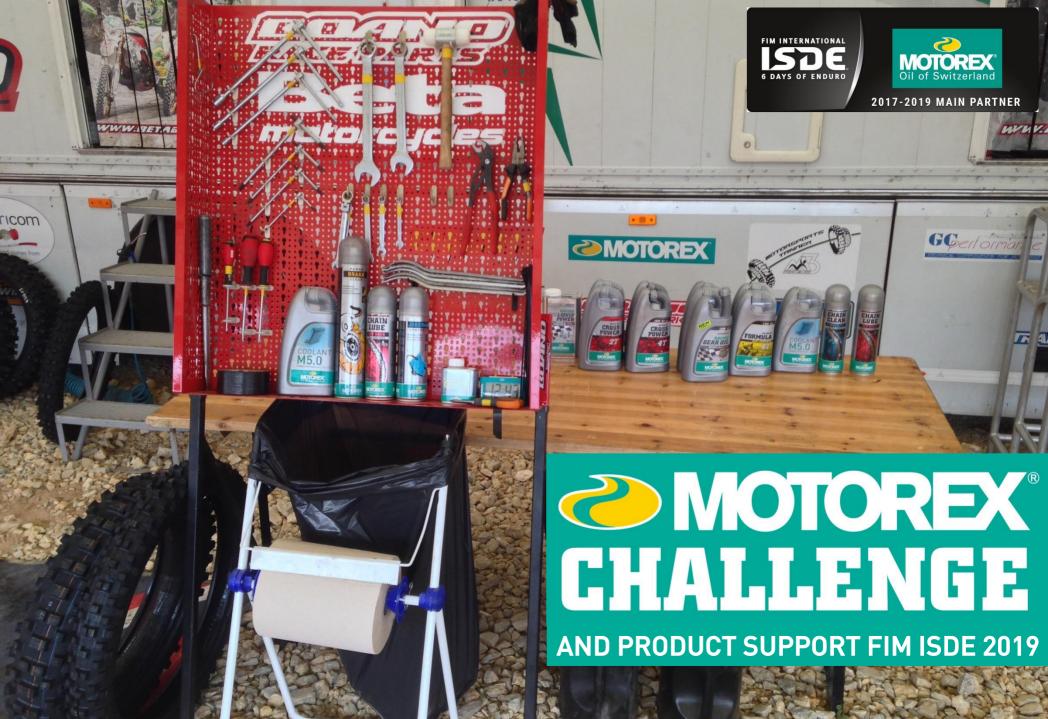

#### MOTOREX CHALLENGE AND PRODUCT SUPPORT FIM ISDE 2019

Participation in the MOTOREX CHALLENGE gives competitors not only access to **free supply of MOTOREX premium lubricants and care products** to cover their needs for the FIM ISDE or the Vintage Trophy respectively (detailed supply and conditions please see Appendix 1) on site but also the chance to win a special trophy and a MOTOREX product support package worth € 2.000 for the motorcycle club they have entered for (terms and conditions please see below; The MOTOREX CHALLENGE competition will only be run if a minimum of 15 Club teams and 15 Vintage Trophy riders are registered respectively.)

#### APPENDIX 1 – MOTOREX CHALLENGE, rider's and team's benefits

MOTOREX free products delivered to each registered ISDE Club Team (quantities per rider) at the MOTOREX booth before the race (at a total value of approx. EUR 180):

- MOTOREX Cross Power 10W/60 4-Stroke or other best suited MOTOREX engine oil – 4 liters or
- MOTOREX Cross Power 2T 2-Stroke oil 3 liters, plus best suited MOTOREX gearbox oil 2 liters
- 1 can of MOTOREX Chainlube Offroad
- 2 cans of MOTOREX Power Brake Clean
- 2 cans of MOTOREX Intact MX50 universal lubricant spray
- 1 can of MOTOREX Moto Clean

#### Plus for the team (at a total value of approx. EUR 90):

• 1 MOTOREX Air Filter Cleaning Kit (containing 4 liters of MOTOREX Airfilter Cleaner, 1 liter of MOTOREX Airfilter Oil 206 and 100g of MOTOREX Grease 2000)