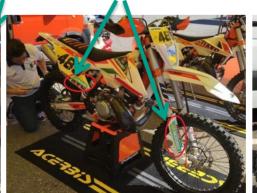

- Display of a MOTOREX logo or sticker (size 250x40mm) on the outside of the fork leg on either side.
- Display of a MOTOREX logo or sticker (size 180x30mm) on either side of the rear fender.
- Display of a MOTOREX sticker (size 57x15mm) on the clutch cover of the engine (special sticker will be supplied).
- Display of a MOTOREX logo or patch (minimum size 90x15mm) on the upper chest section of the rider shirt
- Not to display any logos on bike and rider of other lubricant or care product brands