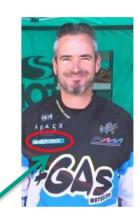

- Display of a MOTOREX logo or sticker (size 250x40mm) on the outside of the fork leg on either side.
- Display of a MOTOREX logo or sticker (size 180x30mm) on either side of the rear fender.
- Display of a MOTOREX sticker (size 57x15mm) on the clutch cover of the engine (special sticker will be supplied).
- Display of a MOTOREX logo or patch (minimum size 90x15mm) on the upper chest section of the rider shirt
- Not to display any logos on bike and rider of other lubricant or care product brands

## MOTOREX CHALLENGE participation terms and conditions (continued):

MOTOREX branding rider:

**MOTOREX** 