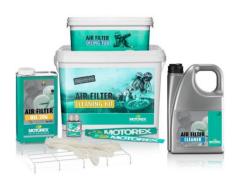

#### Plus for the team (at a total value of approx. EUR 90):

• 1 MOTOREX Air Filter Cleaning Kit (containing 4 liters of MOTOREX Airfilter Cleaner, 1 liter of MOTOREX Airfilter Oil 206 and 100g of MOTOREX Grease 2000)